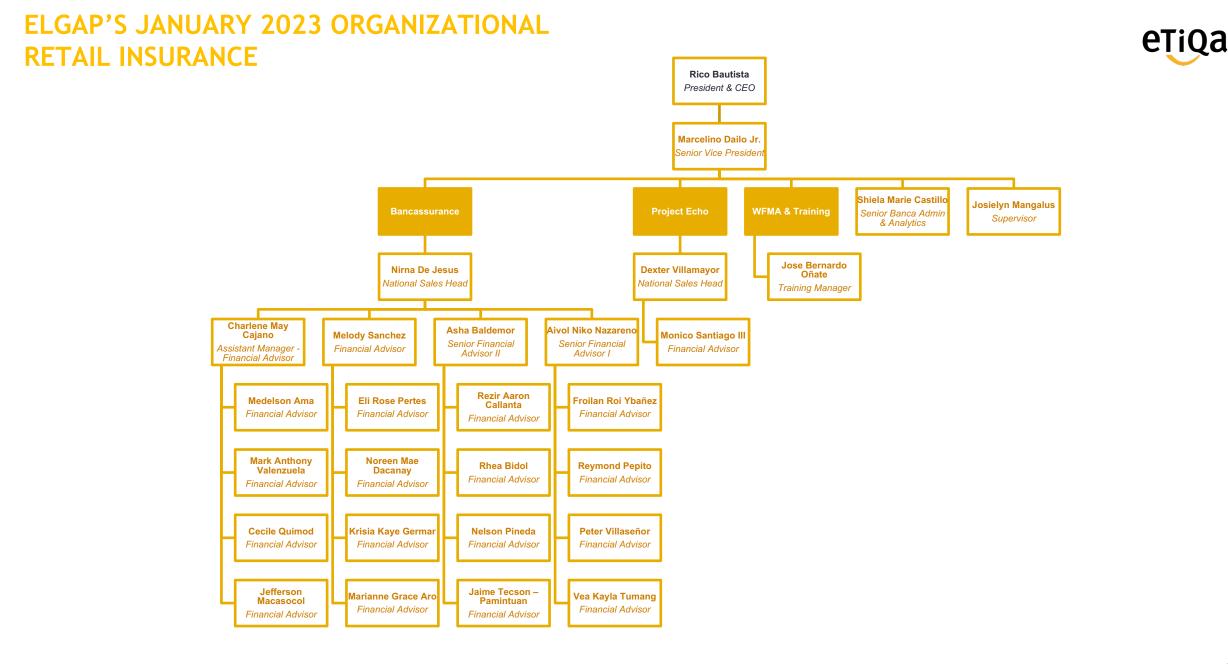

# ELGAP'S JANUARY 2023 ORGANIZATIONAL STRUCTURE vs. CORE BUSINESS FUNCTIONS

Internal use only

M - 1 SPCLST - 1 R&F -3